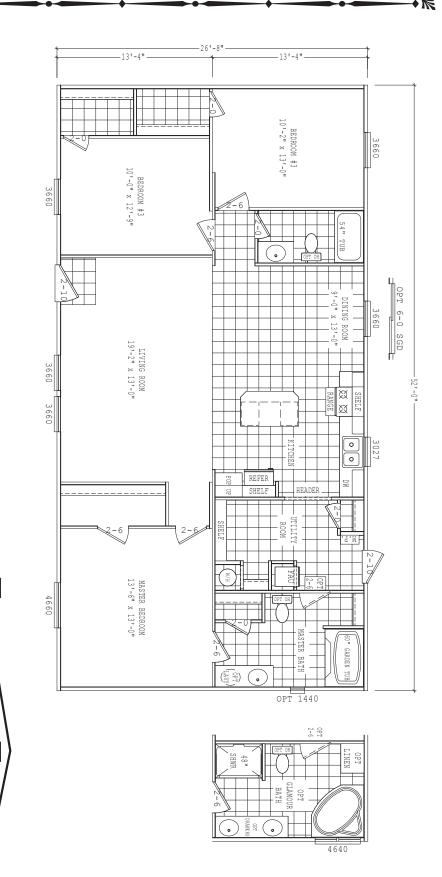

## **Stillwater**

**Alamo Lite Series** 

## 3 Bedroom, 2 Bath Approx. 1,387 Sq. Ft.

Last Updated: 10-1-19

current information. colors, materials, specifications, processes, and models. Important: Due to our policy of continual improvement, all information in our brochures may vary from actual home. The right is reserved to make changes at any time, without notice or obligation, in colors, materials, specifications, processes, and models. All dimensions and square footage calculations are nominal and approximate figures. Please check with your local sales associate for specific and