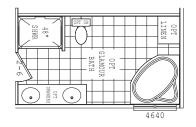

## 3 Bedrooms, 2 Baths Approx. 1,472 Sq. Ft.

Last Updated: 10-1-19

Alamo Lite Series

-15'-4" BEDROOM #3 8'-0" x 14'-9" BEDROOM #2 10'-0" x 15'-0" OPT 3008 LIVING ROOM 19'-0" x 15'-0" 0

actory Direct Value" HOME CENTERS
2075 State Highway 46, North, Seguin, TX 78155